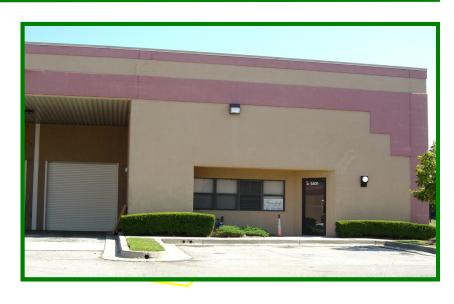

## 6501 Mid Cities Avenue Beltsville, MD 20705

3,124 +/- Sq. Ft. Overall ~ Warehouse/Office

700 +/- Sq. Ft. Office Space

End Unit - Self Contained

18' Ceiling Height in warehouse

First Floor Access-Covered Loading

Separately Metered Utilities

**Fully Sprinklered** 

Minutes from I-95, Capital Beltway & BW Parkway

Zoned – I-2 (Heavy Industrial)

\$445,000.00 Sales Price

The information contained herein has been given to us by the owner of the property or obtained from sources we deem reliable. No warranty or representation, express or implied, is made as to the accuracy of the information contained herein, and same is submitted subject to errors, omissions, change of price, sale or other conditions, withdrawal without notice and to any special listing conditions imposed by our principals.