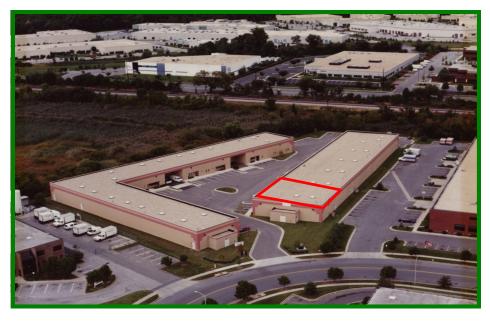

## 6501 Mid Cities Avenue Beltsville, MD 20705

3,124 +/- Sq. Ft. Overall ~ Warehouse/Office

700 +/- Sq. Ft. Office Space

End Unit - Self Contained

18' Ceiling Height in warehouse

First Floor Access-Covered Loading

Separately Metered Utilities

**Fully Sprinklered** 

Minutes from I-95, Capital Beltway & BW Parkway

Zoned – I-2 (Heavy Industrial)

\$445,000.00 Sales Price

The information contained herein has been given to us by the owner of the property or obtained from sources we deem reliable. No warranty or representation, express or implied, is made as to the accuracy of the information contained herein, and same is submitted subject to errors, omissions, change of price, sale or other conditions, withdrawal without notice and to any special listing conditions imposed by our principals.